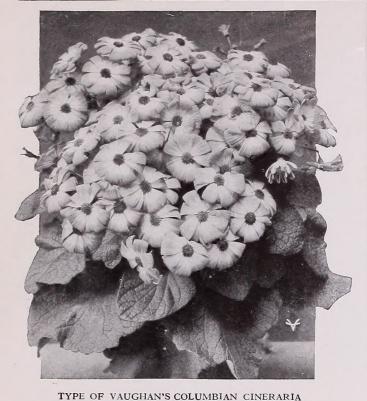

are and it is suggested that one use a sheet of white paper on which a tablespoon of white sand is distributed. Then shake the seed on top of this sand and mix thoroughly. Then, sprinkle this mixture on the soil of the seed pan, dusting surface with a little fine sand, cover with a sheet of glass and place in the shade. For moisture, immerse the pans in water. As the seedlings come up lift them carefully when quite small and and prick them off into a flat allowing two inches square for each plant. It is important that the leaves of one plant should never be allowed to overlap those of another or decay will probably result. When established in pots shift them into the larger size. At the last shift give them some manure water, not too strong, about once a week.



CALCEOLARIA Flower Cloud



# Cineraria Hybrida



1.00



CINERARIA Cremer's Prize Mixture

CINERARIA—Continued

|                                                                    | rade pkt   | . Oz.      |
|--------------------------------------------------------------------|------------|------------|
| Weissenseer. Flowers larger and plants somewhat                    |            |            |
| taller than Multiflora Nana Grandiflora with a                     |            |            |
| wonderful color range                                              | \$1.00     |            |
| Eriksson's Private Stock Mixed. A selection made                   |            |            |
| by Ernst Eriksson, along the lines if aiming to im-                |            |            |
| prove existing colors and shade